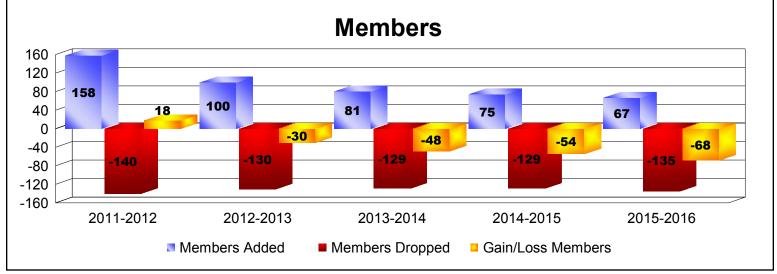

District 24 B

As of June 2016 Cumulative

| Year      | New<br>Clubs | Dropped<br>Clubs | Gain/<br>Loss<br>Clubs | New<br>Members | Charter<br>Members | Reinstate<br>Members | Transfer<br>Members | Total<br>Member<br>Added | Total<br>Members<br>Dropped | Gain/<br>Loss<br>Members |
|-----------|--------------|------------------|------------------------|----------------|--------------------|----------------------|---------------------|--------------------------|-----------------------------|--------------------------|
| 2011-2012 | 1            | 0                | 1                      | 119            | 25                 | 3                    | 11                  | 158                      | -140                        | 18                       |
| 2012-2013 | 0            | 0                | 0                      | 87             | 0                  | 5                    | 8                   | 100                      | -130                        | -30                      |
| 2013-2014 | 0            | -1               | -1                     | 72             | 0                  | 2                    | 7                   | 81                       | -129                        | -48                      |
| 2014-2015 | 0            | -1               | -1                     | 67             | 0                  | 6                    | 2                   | 75                       | -129                        | -54                      |
| 2015-2016 | 0            | 0                | 0                      | 62             | 0                  | 1                    | 4                   | 67                       | -135                        | -68                      |
| Average   | 0            | 0                | 0                      | 81             | 5                  | 3                    | 6                   | 96                       | -133                        | -36                      |