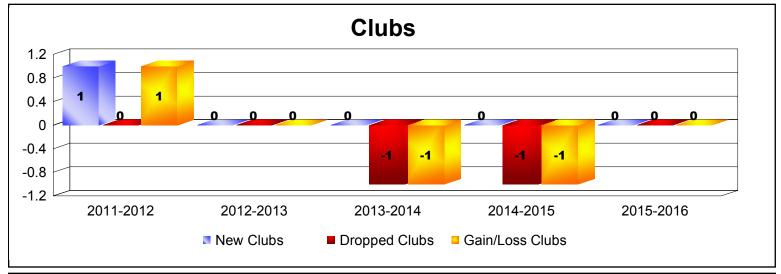

District 24 B

As of June 2016 Cumulative

| Year      | New<br>Clubs | Dropped<br>Clubs | Gain/<br>Loss<br>Clubs | New<br>Members | Charter<br>Members | Reinstate<br>Members | Transfer<br>Members | Total<br>Member<br>Added | Total<br>Members<br>Dropped | Gain/<br>Loss<br>Members |
|-----------|--------------|------------------|------------------------|----------------|--------------------|----------------------|---------------------|--------------------------|-----------------------------|--------------------------|
| 2011-2012 | 1            | 0                | 1                      | 119            | 25                 | 3                    | 11                  | 158                      | -140                        | 18                       |
| 2012-2013 | 0            | 0                | 0                      | 87             | 0                  | 5                    | 8                   | 100                      | -130                        | -30                      |
| 2013-2014 | 0            | -1               | -1                     | 72             | 0                  | 2                    | 7                   | 81                       | -129                        | -48                      |
| 2014-2015 | 0            | -1               | -1                     | 67             | 0                  | 6                    | 2                   | 75                       | -129                        | -54                      |
| 2015-2016 | 0            | 0                | 0                      | 62             | 0                  | 1                    | 4                   | 67                       | -135                        | -68                      |
| Average   | 0            | 0                | 0                      | 81             | 5                  | 3                    | 6                   | 96                       | -133                        | -36                      |